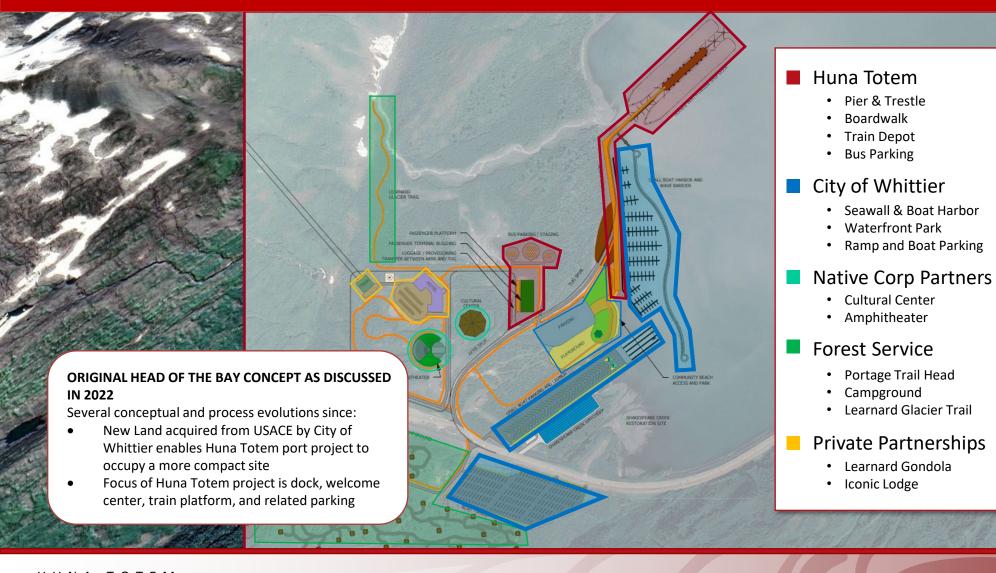

d Ownership        | <b>→</b>                |              |
| Building Update                       |                         |              |
| Outside Paint Color                   | <b>→</b>                |              |
| Inside 95% Design Layout              | → <b>∨</b>              |              |
| Parking Lot and Bus Turn Layout       | <b>→</b>                |              |
| Dock Update                           | <b>→</b>                |              |
| Project Timeline – To First Ship Call | <b>→</b>                |              |
| Rail Spur Discussion Options          | → <b>✓</b>              |              |
| Building Permit                       | +                       | $\checkmark$ |



#### Head of the Bay Concept



HUNA TOTEM





#### Project Division





HUNA TOTEM































## Inside Layout Terminal Building











































































## Construction Timeline





| MAY                            | JUN                           | JUL                       | AUG | SEP | ОСТ | NOV              | DEC