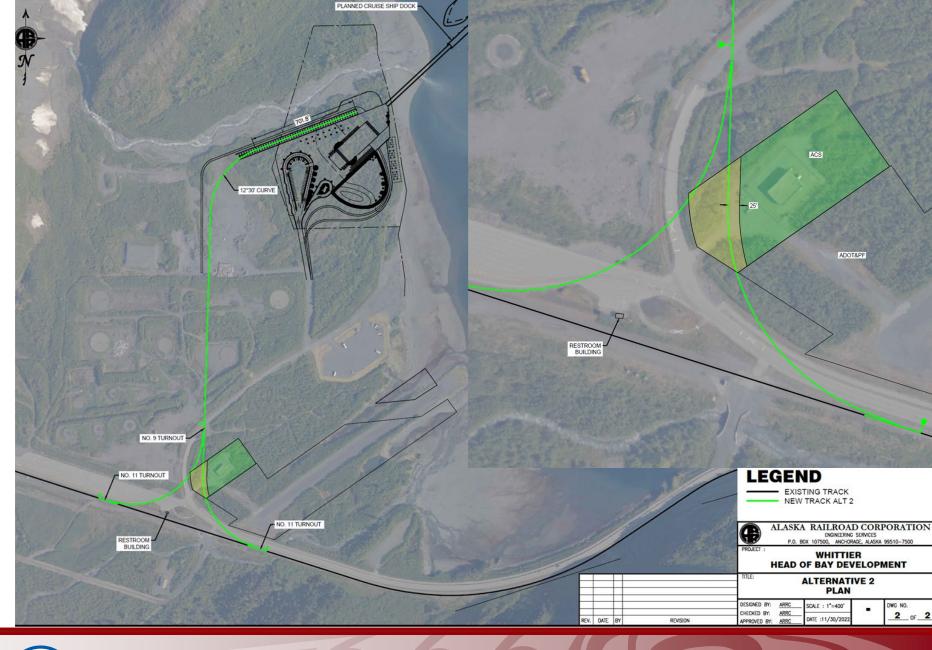

| 2024                 |     |     |                      | ·             |



# OPTION 1

#### **Pros**

- 1) \_\_\_\_\_
- 2) \_\_\_\_\_
- 3) \_\_\_\_\_
- 4)

#### Cons

- 1) \_\_\_\_\_
- 2)
- 3)
- 4)













## **E 2**

#### **Pros**

- 1) \_\_\_\_\_
- 2) \_\_\_\_\_
- 3) \_\_\_\_\_
- 4)

#### Cons

- 1) \_\_\_\_\_
- 2)
- 3)
- 4)















#### **Pros**

- 1) \_\_\_\_\_
- 2) \_\_\_\_\_
- 3) \_\_\_\_\_
- 4)

#### **Cons**

- 1) \_\_\_\_\_
- 2)
- 3)
- 4)















#### **Pros**

1) \_\_\_\_\_

2) \_\_\_\_\_

3) \_\_\_\_\_

4)

#### Cons

1) \_\_\_\_\_

2)

3) \_\_\_\_\_

4)