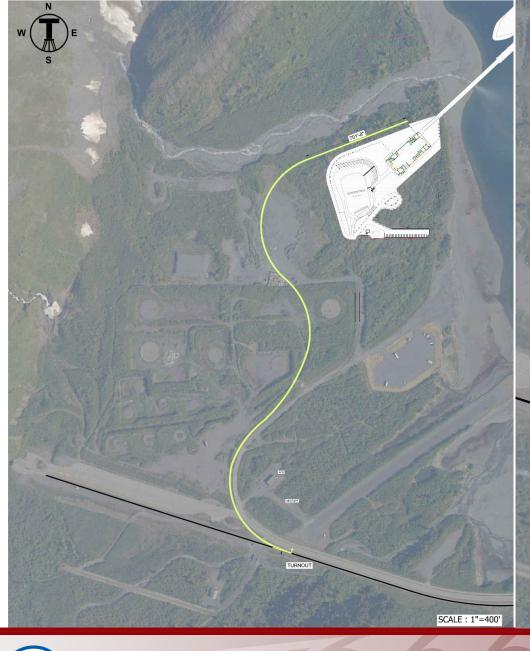

| 2024                 |     |     |                      | ·             |



# OPTION 1

#### **Pros**

- 1) \_\_\_\_\_
- 2) \_\_\_\_\_
- 3) \_\_\_\_\_
- 4)

#### Cons

- 1) \_\_\_\_\_
- 2)
- 3)
- 4)













## **E 2**

#### **Pros**

- 1) \_\_\_\_\_
- 2) \_\_\_\_\_
- 3) \_\_\_\_\_
- 4)

#### Cons

- 1) \_\_\_\_\_
- 2)
- 3)
- 4)















#### **Pros**

- 1) \_\_\_\_\_
- 2) \_\_\_\_\_
- 3) \_\_\_\_\_
- 4)

#### **Cons**

- 1) \_\_\_\_\_
- 2)
- 3)
- 4)















#### **Pros**

1) \_\_\_\_\_

2) \_\_\_\_\_

3) \_\_\_\_\_

4)

#### Cons

1) \_\_\_\_\_

2)

3) \_\_\_\_\_

4)