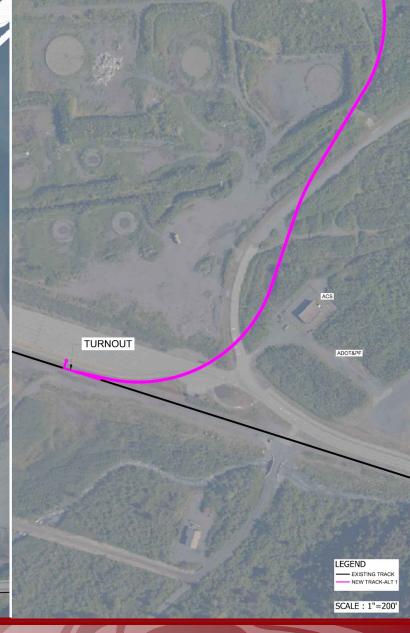

| 2024                 |     |     |                      | ·             |



# OPTION 1

#### **Pros**

- 1) \_\_\_\_\_
- 2) \_\_\_\_\_
- 3) \_\_\_\_\_
- 4)

#### Cons

- 1) \_\_\_\_\_
- 2)
- 3)
- 4)













## **E 2**

#### **Pros**

- 1) \_\_\_\_\_
- 2) \_\_\_\_\_
- 3) \_\_\_\_\_
- 4)

#### Cons

- 1) \_\_\_\_\_
- 2)
- 3)
- 4)















#### **Pros**

- 1) \_\_\_\_\_
- 2) \_\_\_\_\_
- 3) \_\_\_\_\_
- 4)

#### **Cons**

- 1) \_\_\_\_\_
- 2)
- 3)
- 4)















#### **Pros**

1) \_\_\_\_\_

2) \_\_\_\_\_

3) \_\_\_\_\_

4)

#### Cons

1) \_\_\_\_\_

2)

3) \_\_\_\_\_

4)