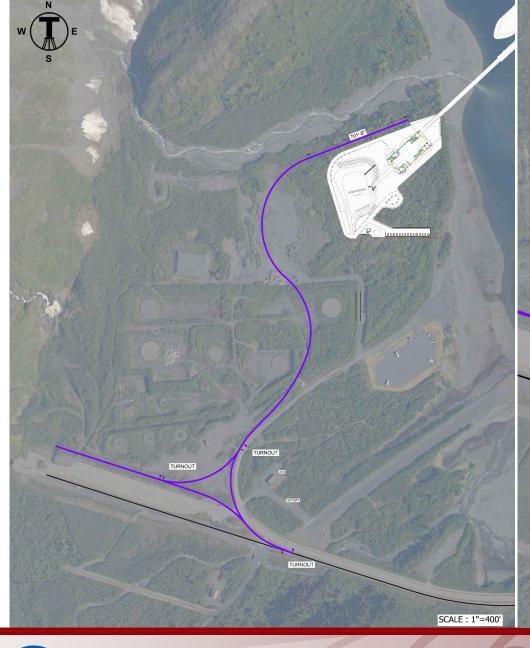

| 2024                 |     |     |                      | ·             |



# OPTION 1

#### **Pros**

- 1) \_\_\_\_\_
- 2) \_\_\_\_\_
- 3) \_\_\_\_\_
- 4)

#### Cons

- 1) \_\_\_\_\_
- 2)
- 3)
- 4)













## **E 2**

#### **Pros**

- 1) \_\_\_\_\_
- 2) \_\_\_\_\_
- 3) \_\_\_\_\_
- 4)

#### Cons

- 1) \_\_\_\_\_
- 2)
- 3)
- 4)















#### **Pros**

- 1) \_\_\_\_\_
- 2) \_\_\_\_\_
- 3) \_\_\_\_\_
- 4)

#### **Cons**

- 1) \_\_\_\_\_
- 2)
- 3)
- 4)















#### **Pros**

1) \_\_\_\_\_

2) \_\_\_\_\_

3) \_\_\_\_\_

4)

#### Cons

1) \_\_\_\_\_

2)

3) \_\_\_\_\_

4)