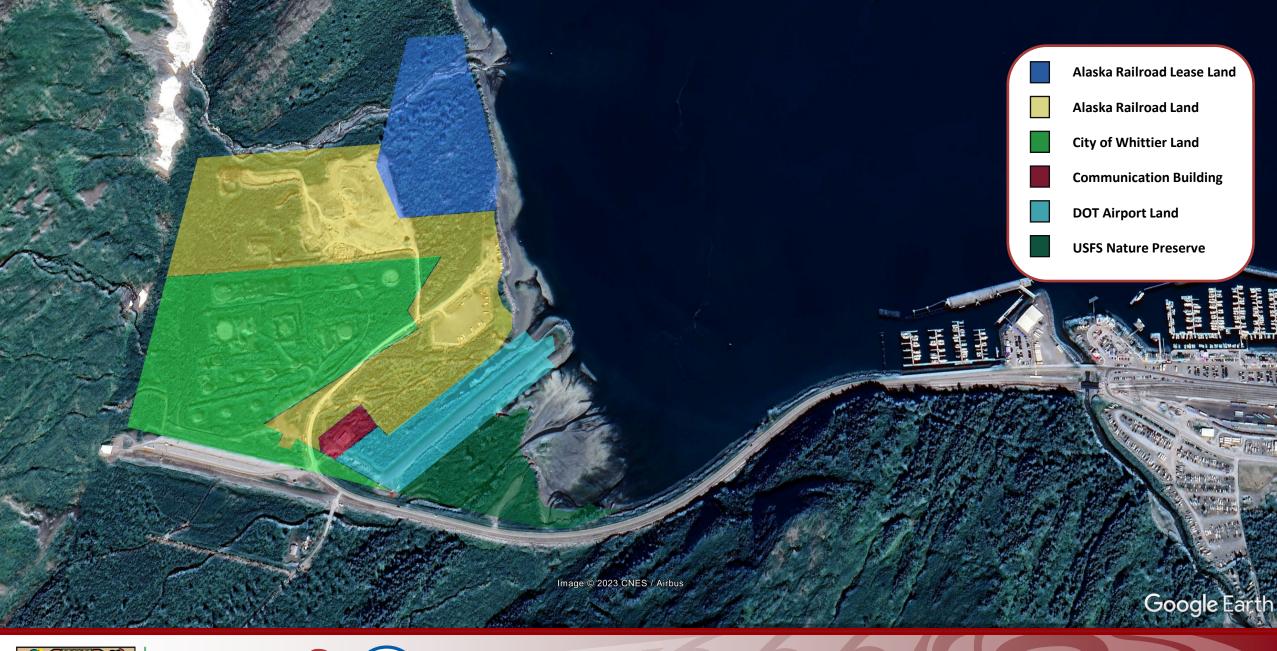

| <b>→</b>                |              |
| Building Update                       |                         |              |
| Outside Paint Color                   | <b>→</b>                |              |
| Inside 95% Design Layout              | → <b>∨</b>              |              |
| Parking Lot and Bus Turn Layout       | <b>→</b>                |              |
| Dock Update                           | <b>→</b>                |              |
| Project Timeline – To First Ship Call | <b>→</b>                |              |
| Rail Spur Discussion Options          | → <b>✓</b>              |              |
| Building Permit                       | +                       | $\checkmark$ |



#### Head of the Bay Concept



HUNA TOTEM





#### Project Division





HUNA TOTEM































## Inside Layout Terminal Building











































































## Construction Timeline





| MAY                            | JUN                           | JUL                       | AUG | SEP | ОСТ | NOV              | DEC