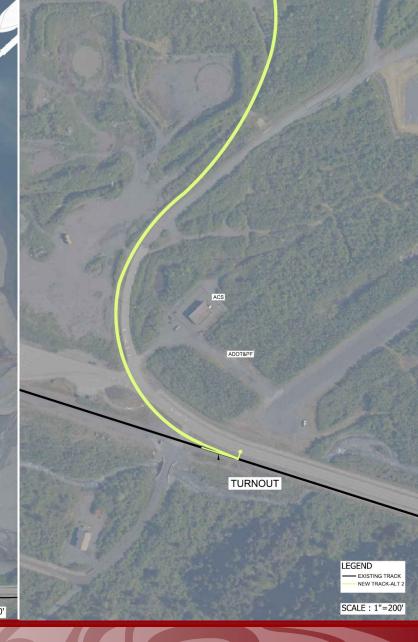

| 2024                 |     |     |                      | ·             |



# OPTION 1

#### **Pros**

- 1) \_\_\_\_\_
- 2) \_\_\_\_\_
- 3) \_\_\_\_\_
- 4)

#### Cons

- 1) \_\_\_\_\_
- 2)
- 3)
- 4)













## **E 2**

#### **Pros**

- 1) \_\_\_\_\_
- 2) \_\_\_\_\_
- 3) \_\_\_\_\_
- 4)

#### Cons

- 1) \_\_\_\_\_
- 2)
- 3)
- 4)















#### **Pros**

- 1) \_\_\_\_\_
- 2) \_\_\_\_\_
- 3) \_\_\_\_\_
- 4)

#### **Cons**

- 1) \_\_\_\_\_
- 2)
- 3)
- 4)















#### **Pros**

1) \_\_\_\_\_

2) \_\_\_\_\_

3) \_\_\_\_\_

4)

#### Cons

1) \_\_\_\_\_

2)

3) \_\_\_\_\_

4)