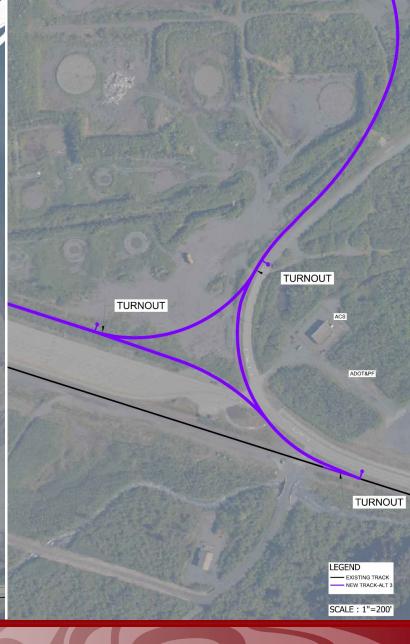

| 2024                 |     |     |                      | ·             |



# OPTION 1

#### **Pros**

- 1) \_\_\_\_\_
- 2) \_\_\_\_\_
- 3) \_\_\_\_\_
- 4)

#### Cons

- 1) \_\_\_\_\_
- 2)
- 3)
- 4)













## **E 2**

#### **Pros**

- 1) \_\_\_\_\_
- 2) \_\_\_\_\_
- 3) \_\_\_\_\_
- 4)

#### Cons

- 1) \_\_\_\_\_
- 2)
- 3)
- 4)















#### **Pros**

- 1) \_\_\_\_\_
- 2) \_\_\_\_\_
- 3) \_\_\_\_\_
- 4)

#### **Cons**

- 1) \_\_\_\_\_
- 2)
- 3)
- 4)















#### **Pros**

1) \_\_\_\_\_

2) \_\_\_\_\_

3) \_\_\_\_\_

4)

#### Cons

1) \_\_\_\_\_

2)

3) \_\_\_\_\_

4)