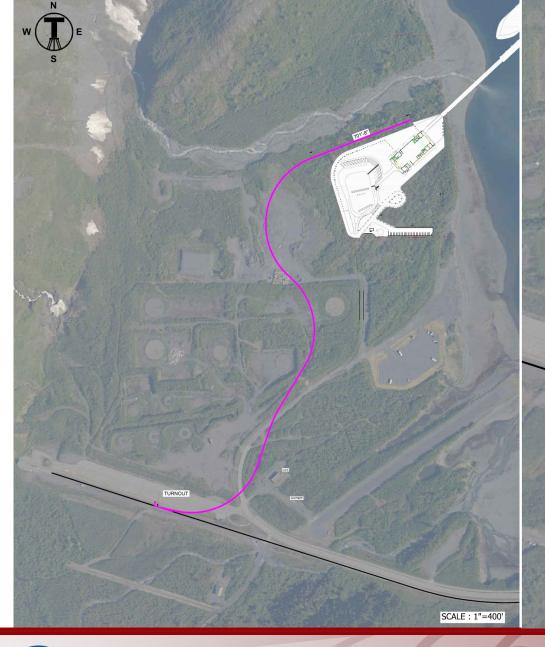

| 2024                 |     |     |                      | ·             |



# OPTION 1

#### **Pros**

- 1) \_\_\_\_\_
- 2) \_\_\_\_\_
- 3) \_\_\_\_\_
- 4)

#### Cons

- 1) \_\_\_\_\_
- 2)
- 3)
- 4)













## **E 2**

#### **Pros**

- 1) \_\_\_\_\_
- 2) \_\_\_\_\_
- 3) \_\_\_\_\_
- 4)

#### Cons

- 1) \_\_\_\_\_
- 2)
- 3)
- 4)















#### **Pros**

- 1) \_\_\_\_\_
- 2) \_\_\_\_\_
- 3) \_\_\_\_\_
- 4)

#### **Cons**

- 1) \_\_\_\_\_
- 2)
- 3)
- 4)















#### **Pros**

1) \_\_\_\_\_

2) \_\_\_\_\_

3) \_\_\_\_\_

4)

#### Cons

1) \_\_\_\_\_

2)

3) \_\_\_\_\_

4)