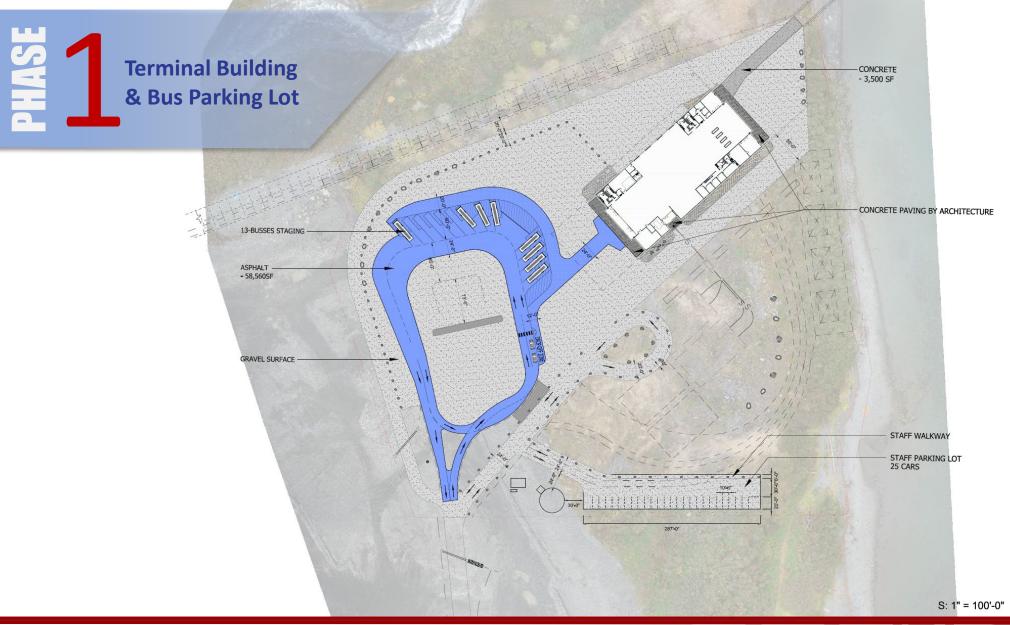

### **Summary**

| Summary                               | INCLUDED                | COMING       |
|---------------------------------------|-------------------------|--------------|
| Project Phase Review                  | $\overline{\mathbf{V}}$ |              |
| Head of the Bay Land Ownership        | <b>→</b>                |              |
| Building Update                       |                         |              |
| Outside Paint Color                   | <b>→</b>                |              |
| Inside 95% Design Layout              | → <b>∨</b>              |              |
| Parking Lot and Bus Turn Layout       | <b>→</b>                |              |
| Dock Update                           | <b>→</b>                |              |
| Project Timeline – To First Ship Call | <b>→</b>                |              |
| Rail Spur Discussion Options          | → <b>✓</b>              |              |
| Building Permit                       | +                       | $\checkmark$ |