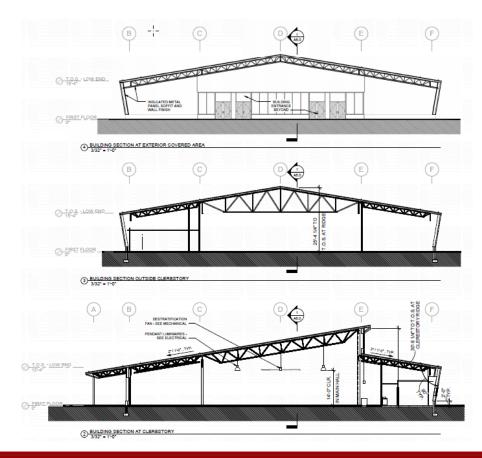

|                         |              |
| Outside Paint Color                   | <b>→</b>                |              |
| Inside 95% Design Layout              | → <b>∨</b>              |              |
| Parking Lot and Bus Turn Layout       | <b>→</b>                |              |
| Dock Update                           | <b>→</b>                |              |
| Project Timeline – To First Ship Call | <b>→</b>                |              |
| Rail Spur Discussion Options          | → <b>✓</b>              |              |
| Building Permit                       | +                       | $\checkmark$ |



#### Head of the Bay Concept



HUNA TOTEM





#### Project Division





HUNA TOTEM































## Inside Layout Terminal Building











































































## Construction Timeline





| MAY                            | JUN                           | JUL                       | AUG | SEP | ОСТ | NOV              | DEC