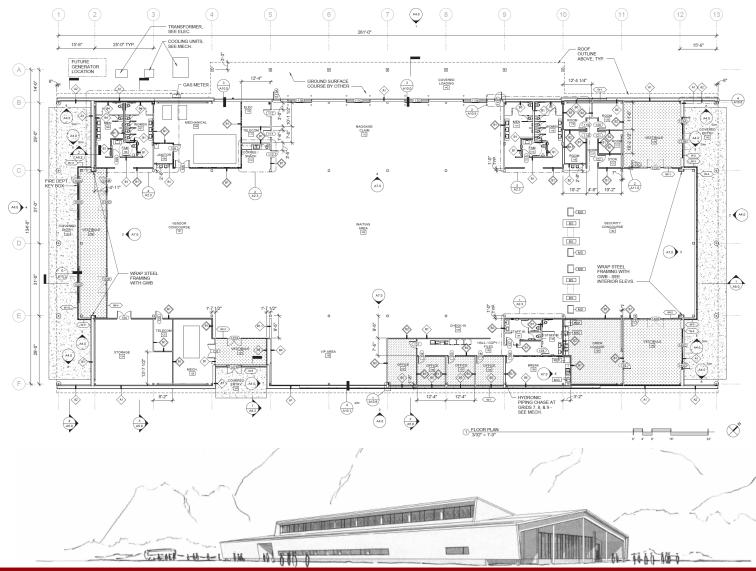

|                         |              |
| Outside Paint Color                   | <b>→</b>                |              |
| Inside 95% Design Layout              | → <b>∨</b>              |              |
| Parking Lot and Bus Turn Layout       | <b>→</b>                |              |
| Dock Update                           | <b>→</b>                |              |
| Project Timeline – To First Ship Call | <b>→</b>                |              |
| Rail Spur Discussion Options          | → <b>✓</b>              |              |
| Building Permit                       | +                       | $\checkmark$ |



#### Head of the Bay Concept



HUNA TOTEM





#### Project Division





HUNA TOTEM































## Inside Layout Terminal Building











































































## Construction Timeline





| MAY                            | JUN                           | JUL                       | AUG | SEP | ОСТ | NOV              | DEC